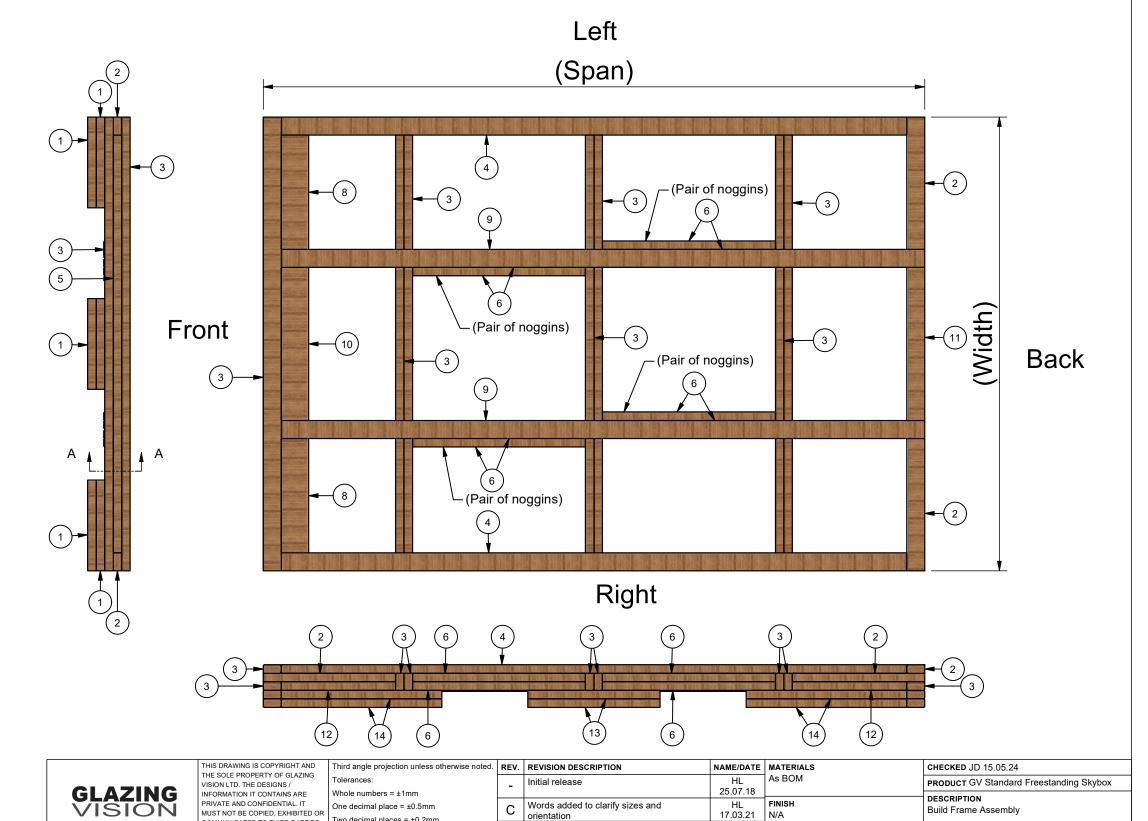

| d. | REV. | REVISION DESCRIPTION NAME/DATE               |                | МАТ          |
|----|------|----------------------------------------------|----------------|--------------|
|    | -    | Initial release                              | HL<br>25.07.18 | As E         |
|    | С    | Words added to clarify sizes and orientation | HL<br>17.03.21 | FINI:<br>N/A |
|    | D    | Redesigned to increase strength              | AI<br>28.09.23 | WEI          |
|    | _    | Cutouts and noggins added to allow           | JSL            | QUA          |
| rs | E    | forkilfting from the side                    | 15.05.24       | SCA          |

| Έ | MATERIALS             | CHECKED JD 15.05.24                     |        |  |
|---|-----------------------|-----------------------------------------|--------|--|
|   | As BOM                | PRODUCT GV Standard Freestanding Skybox |        |  |
|   | FINISH N/A            | DESCRIPTION Build Frame Assembly        |        |  |
|   | WEIGHT N/A            |                                         |        |  |
|   | QUANTITY See schedule | DRAWING NUMBER                          | SHEET  |  |
|   | SCALE NTS             | 700-FRM-001                             | 1 of 2 |  |

**Build Frame Assembly** 

DRAWING NUMBER

700-FRM-001

SHEET

2 of 2

N/A

15.05.24 **SCALE NTS** 

JSL

WEIGHT N/A

QUANTITY See schedule

## **CUT DETAIL (1:2)**

## **Section A-A**

С

D

Γwo decimal places = ±0.2mm

All angles 90±0.5 degrees unless specified

Supplier to deburr & remove sharp corners

IF IN DOUBT - ASK! DO NOT SCALE

COMMUNICATED TO THIRD PARTIES FOR ANY PURPOSE OTHER THAN