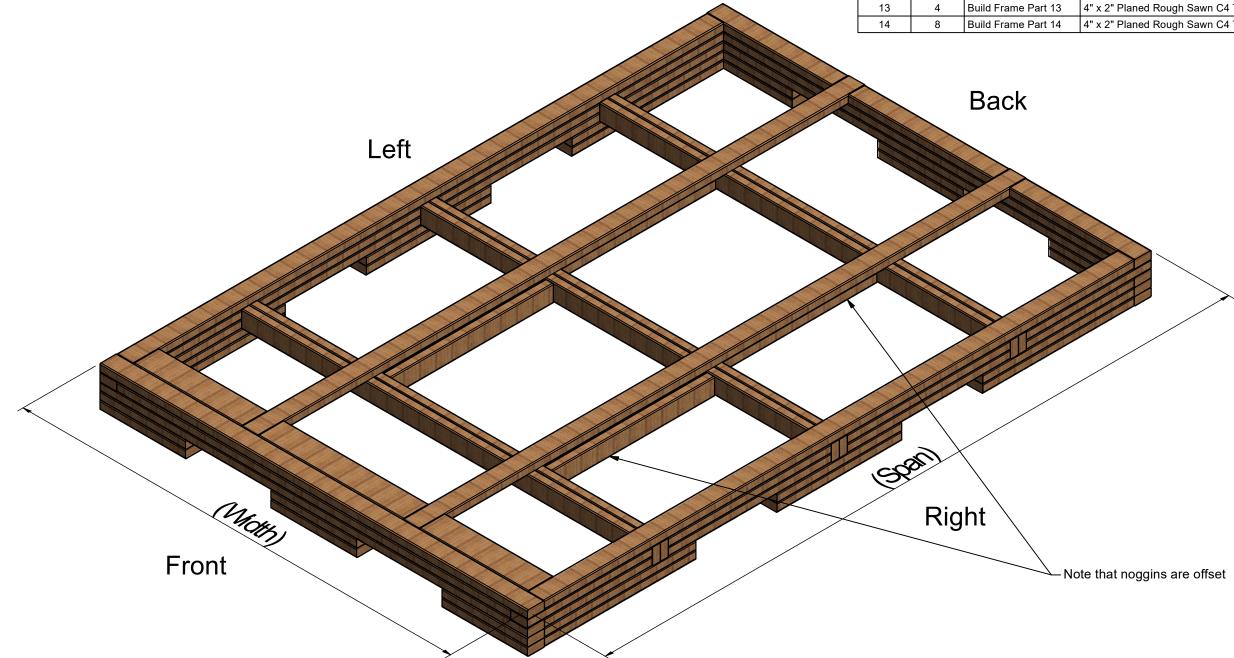

## If wheels are to be added:

- They should be evenly spaced along all sides
- There should be enough to support the weight of the rooflight

| PARTS LIST |     |                     |                                     |        |  |  |
|------------|-----|---------------------|-------------------------------------|--------|--|--|
| ITEM       | QTY | DESCRIPTION         | MATERIAL                            | LENGTH |  |  |
| 1          | 12  | Build Frame Part 1  | 4" x 2" Planed Rough Sawn C4 Timber | DIM_AO |  |  |
| 2          | 6   | Build Frame Part 2  | 4" x 2" Planed Rough Sawn C4 Timber | DIM_AN |  |  |
| 3          | 9   | Build Frame Part 3  | 4" x 2" Planed Rough Sawn C4 Timber | DIM_AL |  |  |
| 4          | 2   | Build Frame Part 4  | 4" x 2" Planed Rough Sawn C4 Timber | DIM_AK |  |  |
| 5          | 2   | Build Frame Part 5  | 4" x 2" Planed Rough Sawn C4 Timber | DIM_AM |  |  |
| 6          | 16  | Build Frame Part 6  | 4" x 2" Planed Rough Sawn C4 Timber | DIM_BC |  |  |
| 7          | 1   | Build Frame Part 7  | 3" x 3" x 1/4" Aluminium Angle      | DIM_AM |  |  |
| 8          | 2   | Build Frame Part 8  | 6" x 2" Planed Rough Sawn C4 Timber | DIM_AJ |  |  |
| 9          | 2   | Build Frame Part 9  | 4" x 2" Planed Rough Sawn C4 Timber | DIM_BB |  |  |
| 10         | 1   | Build Frame Part 10 | 6" x 2" Planed Rough Sawn C4 Timber | DIM_BD |  |  |
| 11         | 1   | Build Frame Part 11 | 4" x 2" Planed Rough Sawn C4 Timber | DIM_BD |  |  |
| 12         | 4   | Build Frame Part 12 | 4" x 2" Planed Rough Sawn C4 Timber | DIM_AJ |  |  |
| 13         | 4   | Build Frame Part 13 | 4" x 2" Planed Rough Sawn C4 Timber | DIM_AN |  |  |
| 14         | 8   | Build Frame Part 14 | 4" x 2" Planed Rough Sawn C4 Timber | DIM BF |  |  |