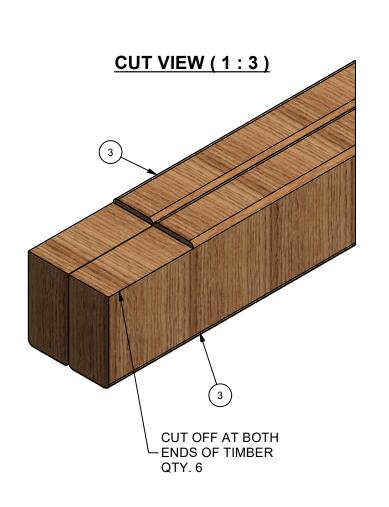

| 15.05.24       | SCA          |

| Έ | MATERIALS             | CHECKED JD 15.05.24                     |        |  |
|---|-----------------------|-----------------------------------------|--------|--|
|   | As BOM                | PRODUCT GV Standard Freestanding Skybox |        |  |
|   | FINISH N/A            | DESCRIPTION Build Frame Assembly        |        |  |
|   | WEIGHT N/A            |                                         |        |  |
|   | QUANTITY See schedule | DRAWING NUMBER                          | SHEET  |  |
|   | SCALE NTS             | 700-FRM-001                             | 1 of 2 |  |

**Build Frame Assembly** 

DRAWING NUMBER

700-FRM-001

SHEET

2 of 2

N/A

15.05.24 **SCALE NTS** 

JSL

WEIGHT N/A

QUANTITY See schedule

## **CUT DETAIL (1:2)**





## **Section A-A**







С

D

Γwo decimal places = ±0.2mm

All angles 90±0.5 degrees unless specified

Supplier to deburr & remove sharp corners

IF IN DOUBT - ASK! DO NOT SCALE

COMMUNICATED TO THIRD PARTIES FOR ANY PURPOSE OTHER THAN

WITHOUT THE WRITTEN PERMISSIO

Email: sales@glazingvision.co.uk
Website: www.glazingvision.co.uk
OF GLAZING VISION LTD.

orientation

Redesigned to increase strength

Cutouts and noggins added to allow forkilfting from the side