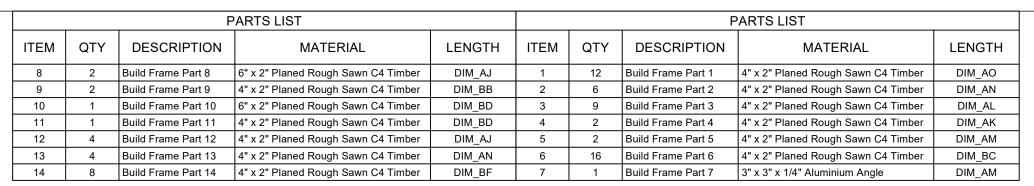

## If wheels are to be added:

- They should be evenly spaced along all sides
- There should be enough to support the weight of the rooflight

| PARTS LIST |     |                     |                                     |        |  |  |
|------------|-----|---------------------|-------------------------------------|--------|--|--|
| ITEM       | QTY | DESCRIPTION         | MATERIAL                            | LENGTH |  |  |
| 1          | 12  | Build Frame Part 1  | 4" x 2" Planed Rough Sawn C4 Timber | DIM_AO |  |  |
| 2          | 6   | Build Frame Part 2  | 4" x 2" Planed Rough Sawn C4 Timber | DIM_AN |  |  |
| 3          | 9   | Build Frame Part 3  | 4" x 2" Planed Rough Sawn C4 Timber | DIM_AL |  |  |
| 4          | 2   | Build Frame Part 4  | 4" x 2" Planed Rough Sawn C4 Timber | DIM_AK |  |  |
| 5          | 2   | Build Frame Part 5  | 4" x 2" Planed Rough Sawn C4 Timber | DIM_AM |  |  |
| 6          | 16  | Build Frame Part 6  | 4" x 2" Planed Rough Sawn C4 Timber | DIM_BC |  |  |
| 7          | 1   | Build Frame Part 7  | 3" x 3" x 1/4" Aluminium Angle      | DIM_AM |  |  |
| 8          | 2   | Build Frame Part 8  | 6" x 2" Planed Rough Sawn C4 Timber | DIM_AJ |  |  |
| 9          | 2   | Build Frame Part 9  | 4" x 2" Planed Rough Sawn C4 Timber | DIM_BB |  |  |
| 10         | 1   | Build Frame Part 10 | 6" x 2" Planed Rough Sawn C4 Timber | DIM_BD |  |  |
| 11         | 1   | Build Frame Part 11 | 4" x 2" Planed Rough Sawn C4 Timber | DIM_BD |  |  |
| 12         | 4   | Build Frame Part 12 | 4" x 2" Planed Rough Sawn C4 Timber | DIM_AJ |  |  |
| 13         | 4   | Build Frame Part 13 | 4" x 2" Planed Rough Sawn C4 Timber | DIM_AN |  |  |
| 14         | 8   | Build Frame Part 14 | 4" x 2" Planed Rough Sawn C4 Timber | DIM BF |  |  |