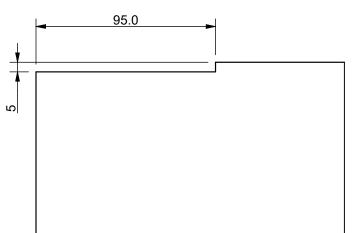

| 15.05.24       | SCA          |

| Έ | MATERIALS             | CHECKED JD 15.05.24                     |        |  |
|---|-----------------------|-----------------------------------------|--------|--|
|   | As BOM                | PRODUCT GV Standard Freestanding Skybox |        |  |
|   | FINISH N/A            | DESCRIPTION Build Frame Assembly        |        |  |
|   | WEIGHT N/A            |                                         |        |  |
|   | QUANTITY See schedule | DRAWING NUMBER                          | SHEET  |  |
|   | SCALE NTS             | 700-FRM-001                             | 1 of 2 |  |

**Build Frame Assembly** 

DRAWING NUMBER

700-FRM-001

SHEET

2 of 2

N/A

15.05.24 **SCALE NTS** 

JSL

WEIGHT N/A

QUANTITY See schedule

## **CUT DETAIL (1:2)**





## **Section A-A**







С

D

Γwo decimal places = ±0.2mm

All angles 90±0.5 degrees unless specified

Supplier to deburr & remove sharp corners

IF IN DOUBT - ASK! DO NOT SCALE

COMMUNICATED TO THIRD PARTIES FOR ANY PURPOSE OTHER THAN

WITHOUT THE WRITTEN PERMISSIO

Email: sales@glazingvision.co.uk
Website: www.glazingvision.co.uk
OF GLAZING VISION LTD.

orientation

Redesigned to increase strength

Cutouts and noggins added to allow forkilfting from the side